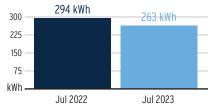

6   |
| Ener   | rgy Conservation Charge        | 13 kW @ \$0.88000/kW      | \$11.4  |
| Stor   | rm Protection Charge           | 13 kW @ \$0.62000/kW      | \$8.0   |
| Capa   | acity Charge                   | 13 kW @ -\$0.06000/kW     | -\$0.7  |
| Fuel   | l Charge                       | 7,902 kWh @ \$0.05239/kWh | \$413.9 |
| Ener   | rgy Charge                     | 7,902 kWh @ \$0.00736/kWh | \$58.1  |
| Billin | ng Demand Charge               | 13 kW @ \$14.13000/kW     | \$183.6 |
| Daily  | y Basic Service Charge         | 30 days @ \$1.08000       | \$32.4  |
| Daily  | , ,                            | , .                       | -       |

# **Current Month's Electric Charges**

#### Billing information continues on next page $\rightarrow$

\$766.12

# Avg kWh Used Per Day



## Billing Demand (kW)



#### Load Factor



Decreasing the proportion of your electricity utilized at peak will improve your load factor.



#### Service Address: 1500 MEADOW POINTE BLVD, WESLEY CHAPEL, FL 33543-6876

#### Meter Read

#### Meter Location: Lift

Service Period: 06/15/2023 - 07/14/2023

Rate Schedule: General Service - Non Demand

| Meter<br>Number | Read Date  | Current<br>Reading | - Previous<br>Reading | = Total Used | Multiplier | Billing Period |
|-----------------|------------|--------------------|-----------------------|--------------|------------|----------------|
| 1000760919      | 07/14/2023 | 538                | 527                   | 11 kWh       | 1          | 30 Days        |
| 1000760919      | 07/14/2023 | 0.31               | 0                     | 0