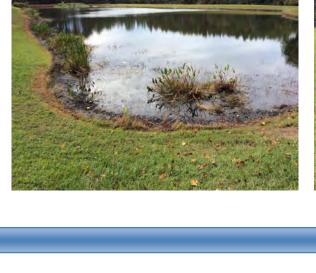

#### **Comments:**

Requires attention

Moderate algae developing along the perimeter. Expect 10-14 days for results following treatment. Water level very low.

#### **Target:**

Surface algae

888.480.LAKE (5253)

2023-10-09