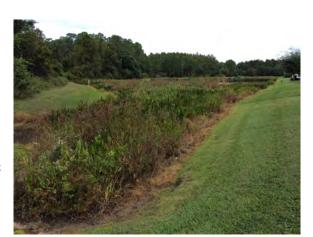

#### **Site:** 74

#### **Comments:**

Site has become inaccessible due to overgrowth along our only easement(right). 3-4ft cutback required for equipment access.

#### **Action Required:**

Routine maintenance next visit

**Target:** 

888.480.LAKE (5253)

2023-10-09

The most noteworthy site would be pond 74. Access to this site has been lost due to overgrowth on the only easement. A 3-4ft cutback on the forested side of the easement is required for future treatment.