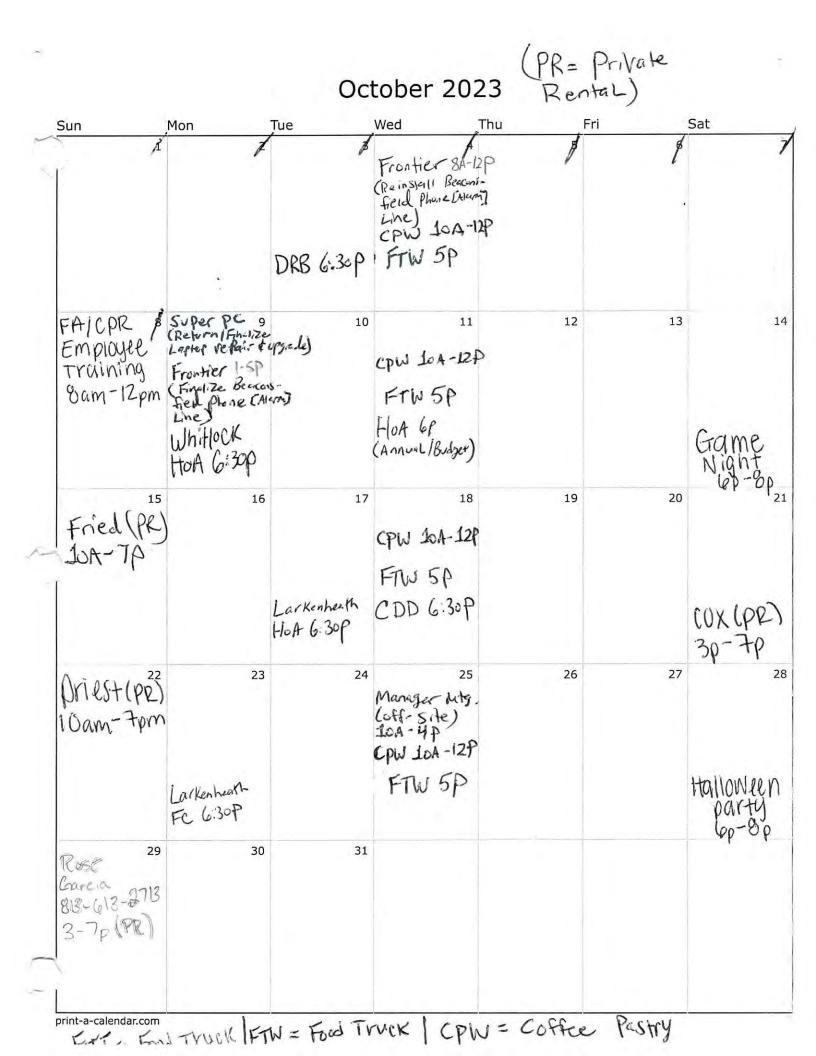

## **Deputy Schedule – October 2023**

# MEADOW POINTE III

| Sun |                                                                                                                             | Mon |    | Tue |    | Wed |    | Thu |    | Fri |    | Sat |    |
|-----|-----------------------------------------------------------------------------------------------------------------------------|-----|----|-----|----|-----|----|-----|----|-----|----|-----|----|
|     | 1                                                                                                                           |     | 2  |     | 3  |     | 4  |     | 5  |     | 6  |     | 7  |
| к   |                                                                                                                             | В   |    | В   |    | К   |    | к   |    | B*  |    | B*  |    |
| B*  | 8                                                                                                                           | K   | 9  | К   | 10 | B*  | 11 | B*  | 12 | К   | 13 | К   | 14 |
| к   | 15                                                                                                                          | B*  | 16 | B*  | 17 | К   | 18 | K   | 19 | В   | 20 | В   | 21 |
| В   | 22                                                                                                                          | К   | 23 | К   | 24 | В   | 25 | В   | 26 | К   | 27 | К   | 28 |
| К   | 29                                                                                                                          | В   | 30 | В   | 31 | К   | 27 | K   | 28 | В   | 29 | В   | 30 |
| В   | 31<br>Buddy:11am-11pm Krapfl:11am-11pm (Thursday: 5am-5pm)<br>* Replacement; Gone October 6 <sup>th</sup> -17 <sup>th</sup> |     |    |     |    |     |    |     |    |     |    |     |    |