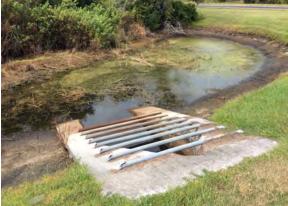

#### **Management Summary**

The sites in this months inspection look very good with only minor nuisance growth noted.

Sites 68 and 83 were the only sites with moderate algae present. Both are scheduled for Oct treatments.

The most noteworthy site would be pond 74. Access to this site has been lost due to overgrowth on the only easement. A 3-4ft cutback on the forested side of the easement is required for future treatment.