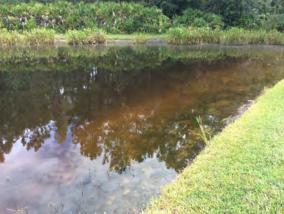

#### **Site:** 69

#### **Comments:**

Normal growth observed

Minor subsurface algae developing within the recently treated decaying vegetation. Treatment will be applied during next regular maintenance.

#### Action Required:

Routine maintenance next visit

#### **Target:**

Sub-surface algae

#### **Site:** 70

#### **Comments:**

Site looks good

Native plants look great. Evidence of recent selective treatment for Torpedograss can be seen throughout.

#### **Action Required:**

Routine maintenance next visit

**Target:** 

#### **Site:** 71

#### **Comments:**

Site looks good No issues observed at the time of inspection.

#### **Action Required:**

Routine maintenance next visit

Target:

2023-10-09