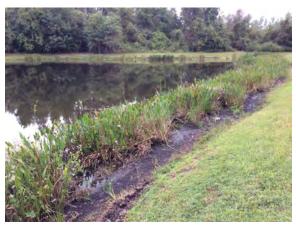

#### **Site:** 84

#### **Comments:**

Normal growth observed

Less than 5% invasive growth noted within the recently installed native plants. Open water looks good.

#### **Target:**

Shoreline weeds