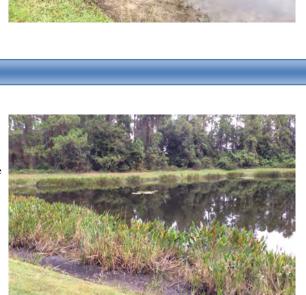

#### **Site:** 84

#### **Comments:**

Normal growth observed

Less than 5% invasive growth noted within the recently installed native plants. Open water looks good.

#### **Target:**

Shoreline weeds