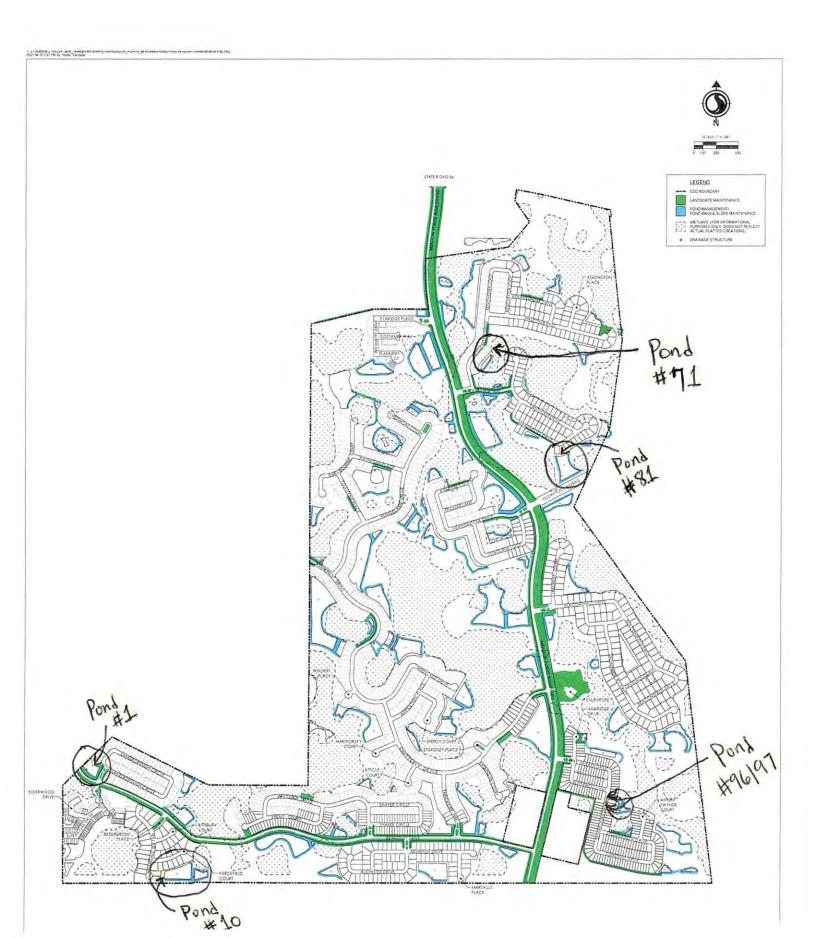

#### Clubhouse Operations, Maintenance & Improvements

- □ Worked with Yellowstone & Solitude Lake to improve maintenance in & around Pond 1,10,12,22,23,46,70,71,92-96
- □ Worked with Romaner Graphics to get exterior paint proposal for shed (Also doing cost analysis for maintenance to paint)
- Painted new wood trim & wood base on poolside doors of the clubhouse along with touch-ups of wood pillars in front of clubhouse
- □ Receiving proposal for tennis entry gate repair (material delay)
- Still working on 2 additional proposals to diagnose breaker box issues at Ammanford (Completed by November CDD meeting)
- Continuing to work with US Water to report/clarify any additional findings & notes for the board (Any issues reported or documented will be included in agenda)
- □ 3/4 completed on basic breaker box tests at all village entry points (Completed before November 2023)
- Continue to monitor, log & divide all call issues into a weekly, monthly & eventually annual report for the board
- □ Did bi-weekly drive-through (& weekly check-in) with Aaron from Yellowstone of the entire community & focused on any pending issues or resident complaints
- Worked with Juan from Yellowstone irrigation to repair & replace drip lines, sprinkler heads & a troubleshoot valve between the shuffleboard & basketball court
- □ Continue monitoring, maintaining & re-staking (if needed) conservation-district pond cutback zones
- □ Re-secured safety warning signs at Ammanford Exit Gate

## Current Projects

| Date    | Project                                                                                | Task                                                                                                   | Update                                                                                                                                       | Update                                                                                                                | Estimated Completion<br>Date |
|---------|----------------------------------------------------------------------------------------|--------------------------------------------------------------------------------------------------------|----------------------------------------------------------------------------------------------------------------------------------------------|-----------------------------------------------------------------------------------------------------------------------|------------------------------|
| Entered |                                                                                        |                                                                                                        |                                                                                                                                              |                                                                                                                       |                              |
| 12-2021 | HA5 Resurfacing in villages                                                            | Spray HA5 on villages roads                                                                            | Notices, schedules and maps<br>provided to residence                                                                                         | Spraying of HA5 continues                                                                                             | TBD                          |
| 4-2021  | Install French drain around<br>tennis courts to stop flooding and<br>erosion of courts | Clear shrubs/mulch around<br>tennis courts, install French<br>drains, repair irrigation and lay<br>sod | Vendor has commenced project.<br>Expected completion date is<br>second week of March                                                         | Vendor completed removal of<br>shrubs. Upon repair of<br>irrigation by Yellowstone,<br>vendor will install sod        | TBD                          |
| 7-2021  | Phase 3 & 4 pond cutbacks                                                              | Cutback around pond banks 2, 7,<br>8. 10, 11, 18, 20. Investigating<br>other ponds as well.            | Yellowstone will provide status<br>update on previously approved<br>cutbacks. Clubhouse<br>staff/maint. to install missing<br>cutback stakes | The CH Manager & maint.<br>staff are visiting each pond to<br>survey cutback status and<br>locations of needed stakes | Ongoing                      |
| 7-2021  | Village entrance plants and<br>shrubs                                                  | Obtain proposals to<br>replace/refresh plants and shrubs<br>at village entrances.                      | Met with Yellowstone and<br>requested proposals for potential<br>refresh of shrubs/flowers.                                                  | Yellowstone to provide<br>proposal to replace shrubs at<br>Larkenheath entrance. Board<br>reviewing renderings        | Ongoing                      |