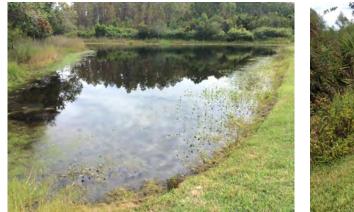

#### **Site:** 68

#### **Comments:**

Requires attention

Moderate algae developing along the perimeter. Expect 10-14 days for results following treatment. Water level very low.

#### **Action Required:**

Routine maintenance next visit

#### **Target:**

Surface algae

888.480.LAKE (5253)

2023-10-09