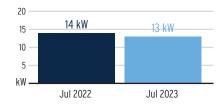

rvation Charge        | 13 kW @ \$0.88000/kW      | \$11.4  |
| Stor   | rm Protection Charge           | 13 kW @ \$0.62000/kW      | \$8.0   |
| Capa   | acity Charge                   | 13 kW @ -\$0.06000/kW     | -\$0.7  |
| Fuel   | l Charge                       | 7,902 kWh @ \$0.05239/kWh | \$413.9 |
| Ener   | rgy Charge                     | 7,902 kWh @ \$0.00736/kWh | \$58.1  |
| Billin | ng Demand Charge               | 13 kW @ \$14.13000/kW     | \$183.6 |
| Daily  | y Basic Service Charge         | 30 days @ \$1.08000       | \$32.4  |
| Daily  | , ,                            | , .                       | -       |

# **Current Month's Electric Charges**

#### Billing information continues on next page $\rightarrow$

\$766.12

# Avg kWh Used Per Day



## Billing Demand (kW)



#### Load Factor



Decreasing the proportion of your electricity utilized at peak will improve your load factor.



#### Service Address: 1500 MEADOW POINTE BLVD, WESLEY CHAPEL, FL 33543-6876

#### Meter Read

#### Meter Location: Lift

Service Period: 06/15/2023 - 07/14/2023

Rate Schedule: General Service - Non Demand

| Meter<br>Number | Read Date  | Current<br>Reading | - Previous<br>Reading | = Total Used | Multiplier | Billing Period |
|-----------------|------------|--------------------|-----------------------|--------------|------------|----------------|
| 1000760919      | 07/14/2023 | 538                | 527                   | 11 kWh       | 1          | 30 Days        |
| 1000760919      | 07/14/2023 | 0.31               | 0                     | 0.31 kW      | 1          |