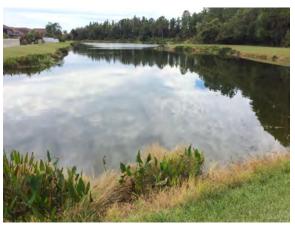

#### **Site:** 72

#### **Comments:**

#### Treatment in progress

Littoral shelf(left) and perimeter were recently targeted for Torpedograss with a selective herbicide. Expect 2 more weeks for fallout.

#### Action Required:

Routine maintenance next visit

#### **Target:**

Torpedograss

#### **Site:** 73

#### **Comments:**

Site looks good

Minor skeletons of previously treated vegetation present on shoreline. Expect 2-4 weeks for complete fallout. Open water looks good.

#### **Action Required:**

Routine maintenance next visit

**Target:** 