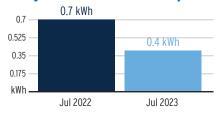

|
|-----------------------------------|------------------------|---------|
| Daily Basic Service Charge        | 30 days @ \$0.75000    | \$22.50 |
| Energy Charge                     | 11 kWh @ \$0.07990/kWh | \$0.88  |
| Fuel Charge                       | 11 kWh @ \$0.05239/kWh | \$0.58  |
| Storm Protection Charge           | 11 kWh @ \$0.00400/kWh | \$0.04  |
| Clean Energy Transition Mechanism | 11 kWh @ \$0.00427/kWh | \$0.05  |
| Storm Surcharge                   | 11 kWh @ \$0.01061/kWh | \$0.12  |
| Florida Gross Receipt Tax         |                        | \$0.62  |
| Electric Service Cost             |                        | \$24.79 |

#### **Current Month's Electric Charges**

# \$24.79

Billing information continues on next page ightarrow

#### Avg kWh Used Per Day



#### Billing Demand (kW)

| 0.1   |          |          |
|-------|----------|----------|
| 0.075 |          |          |
| 0.05  |          |          |
| 0.025 | 0 kW     | 0 kW     |
| NW    | Jul 2022 | Jul 2023 |

#### **Load Factor**



Decreasing the proportion of your electricity utilized at peak will improve your load factor.



Service Address: 1500 MEADOW POINTE BLVD, WESLEY CHAPEL, FL 33543-6876

#### **Meter Read**

Service Period: 06/15/2023 - 07/14/2023

Rate Schedule: General Service - Non Demand

| Meter<br>Number | Read Date  | Current<br>Reading | - Previous<br>Reading | = | Total Used | Multiplier | Billing Period |
|-----------------|------------|--------------------|-----------------------|---|------------|------------|----------------|
| 1000142218      | 07/14/202