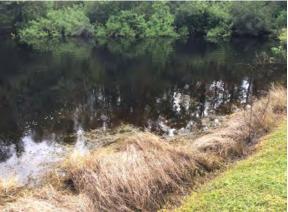

#### **Site:** 74

#### **Comments:**

Site has become inaccessible due to overgrowth along our only easement(right). 3-4ft cutback required for equipment access.

#### **Action Required:**

Routine maintenance next visit

**Target:** 

888.480.LAKE (5253)

2023-10-09

The most noteworthy site would be pond 74. Access to this site has been lost due to overgrowth on the only easement. A 3-4ft cutback on the forested side of the easement is required for future treatment.