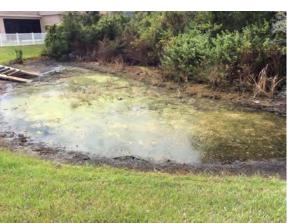

#### **Site:** 68

#### **Comments:**

Requires attention

Moderate algae developing along the perimeter. Expect 10-14 days for results following treatment. Water level very low.

#### **Action Required:**

Routine maintenance next visit

#### **Target:**

Surface algae

888.480.LAKE (5253)

2023-10-09