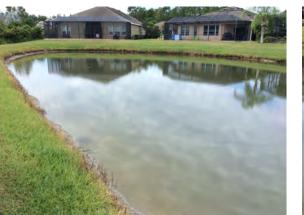

#### **Site:** 66

#### **Comments:**

Treatment in progress

Decomposition of shoreline weeds can be seen throughout. Expect 2 more weeks for fallout. Native plants look good.

#### Action Required:

Routine maintenance next visit

#### **Target:**

Shoreline weeds

#### **Site:** 67

#### **Comments:**

Site looks good No issues observed at the time of inspection.

#### **Action Required:**

Routine maintenance next visit

**Target:** 

2.3 3 4

#### **Site:** 68

#### **Comments:**

Requires attention

Moderate algae developing along the perimeter. Expect 10-14 days for results following treatment. Water level very low.

#### **Action Required:**

Routine maintenance next visit

#### **Target:**

Surface algae

888.480.LAKE (5253)

2023-10-09