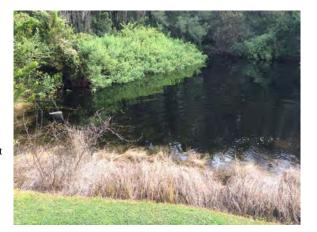

#### **Site:** 74

#### **Comments:**

Site has become inaccessible due to overgrowth along our only easement(right). 3-4ft cutback required for equipment access.

#### **Action Required:**

Routine maintenance next visit

**Target:** 

888.480.LAKE (5253)

2023-10-09

The most noteworthy site would be pond 74. Access to this site has been lost due to overgrowth on the only easement. A 3-4ft cutback on the forested side of the easement is required for future treatment.