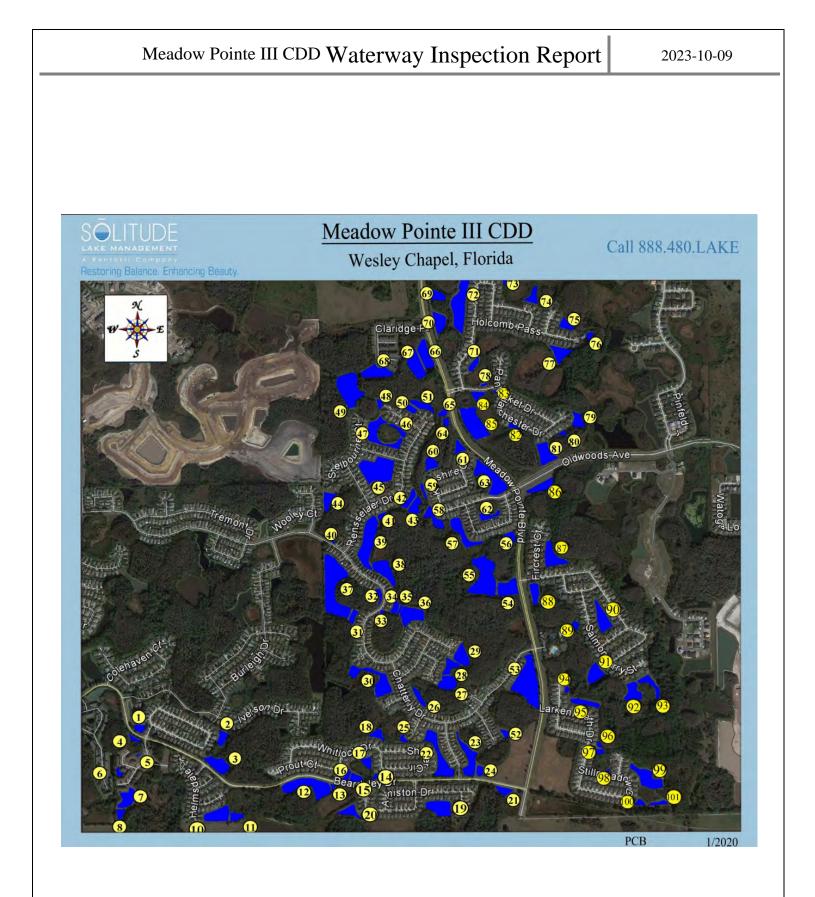

# Tab 1

**Reason for Inspection:** 

Inspection Date: 2023-10-09

#### **Prepared for:**

District Manager Rizzetta & Company

**Prepared by:** 

Jason Diogo, Aquatic Biologist

Wesley Chapel Field Office SOLITUDELAKEMANAGEMENT.COM 888.480.LAKE (5253)

| Meadow Pointe III C | DD Waterway Inspection Report | 2023-10-0 |
|---------------------|-------------------------------|-----------|
|                     | TABLE OF CONTENTS             |           |
|                     |                               | Pg        |
| SITE ASSESSMENTS    |                               |           |
| Ponds 66-68         |                               | 3         |
| Ponds 69-71         |                               | 4         |
| Ponds 72-74         |                               | 5         |
| Ponds 75-77         |                               | 6         |
| Ponds 78-80         |                               | 7         |
| Ponds 81-83         |                               | 8         |
| Ponds 84            |                               | 9         |
|                     |                               |           |
|                     |                               |           |
|                     |                               |           |
|                     |                               |           |
|                     |                               |           |
|                     |                               |           |
|                     |                               |           |
|                     |                               |           |
|                     |                               |           |
|                     |                               |           |
|                     |                               |           |
|                     |                               |           |
|                     |                               |           |
|                     |                               |           |