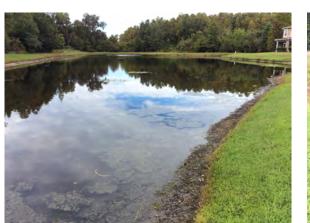

#### **Site:** 68

#### **Comments:**

Requires attention

Moderate algae developing along the perimeter. Expect 10-14 days for results following treatment. Water level very low.

#### **Target:**

Surface algae

888.480.LAKE (5253)

2023-10-09