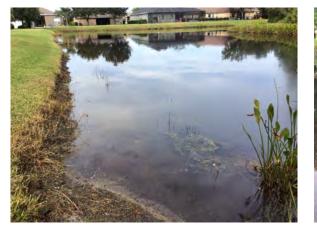

#### **Site:** 66

#### **Comments:**

Treatment in progress

Decomposition of shoreline weeds can be seen throughout. Expect 2 more weeks for fallout. Native plants look good.

#### Action Required:

Routine maintenance next visit

#### **Target:**

Shoreline weeds

#### **Site:** 67

#### **Comments:**

Site looks good No issues observed at the time of inspection.

#### **Action Required:**

Routine maintenance next visit

**Target:** 

2.3 3 4

#### **Site:** 68

#### **Comments:**

Requires attention

Moderate algae developing along the perimeter. Expect 10-14 days for results following treatment. Water level very low.

#### **Action Required:**

Routine maintenance next visit

#### **Target:**

Surface algae

888.480.LAKE (5253)

2023-10-09