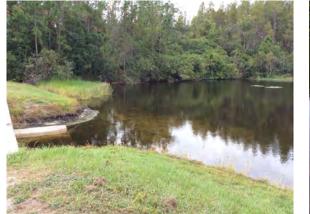

The most noteworthy site would be pond 74. Access to this site has been lost due to overgrowth on the only easement. A 3-4ft cutback on the forested side of the easement is required for future treatment.