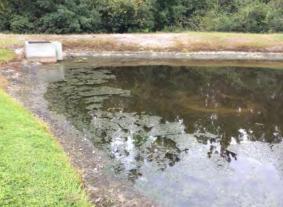

#### **Site:** 83

#### **Comments:**

Treatment in progress

Algae is developing on the recently treated decomposing vegetation. Dropping water levels exacerbate the issue.

#### **Target:**

Surface algae

888.480.LAKE (5253)

2023-10-09