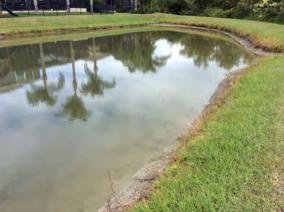

#### **Site:** 69

#### **Comments:**

Normal growth observed

Minor subsurface algae developing within the recently treated decaying vegetation. Treatment will be applied during next regular maintenance.

#### Action Required:

Routine maintenance next visit

#### **Target:**

Sub-surface algae

#### **Site:** 70

#### **Comments:**

Site looks good

Native plants look great. Evidence of recent selective treatment for Torpedograss can be seen throughout.

#### **Action Required:**

Routine maintenance next visit

**Target:** 

#### **Site:** 71

#### **Comments:**

Site looks good No issues observed at the time of inspection.

#### **Action Required:**

Routine maintenance next visit

Target:

2023-10-09